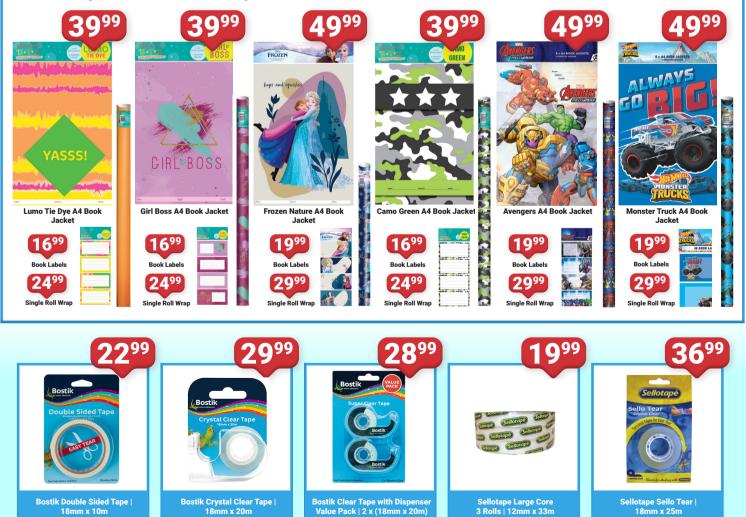

1

ThA

7

4KIDS GUMMED PAPER SQUARES |

TRA

10

SA Greetings A4 Book Jackets | Pack of 5/ SA Greetings Book Labels | Pack of 16:

18mm x 10m