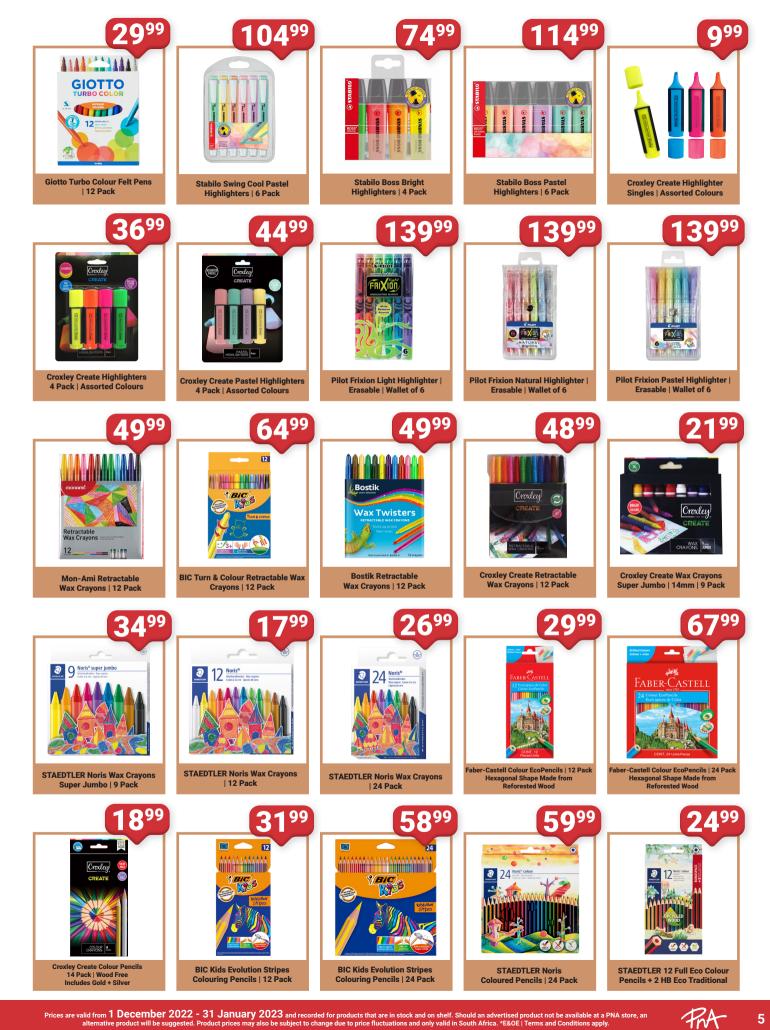

1

ThA

7

4KIDS GUMMED PAPER SQUARES |

TRA

10

SA Greetings A4 Book Jackets | Pack of 5/ SA Greetings Book Labels | Pack of 16:

18mm x 10m